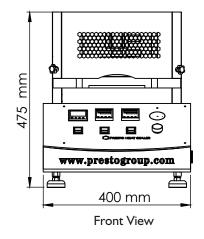

### **Highlights:**

| Temperature Controller | PID                                                                                                                |
|------------------------|--------------------------------------------------------------------------------------------------------------------|
| Timer                  | Digital Preset type                                                                                                |
| Heat Source            | Cartridge Heaters                                                                                                  |
| Seal Pattern           | Straight line, Plain & Diamond Knurling (select any one pattern)                                                   |
| T est Performed        | Heat Seal                                                                                                          |
| Material               | Mild Steel                                                                                                         |
| Finish                 | Powder coated Havel Gray & Blue combination finish and bright chrome / zinc plating for corrosion resistant finish |
| Dimensions             | 625x300x510mm                                                                                                      |