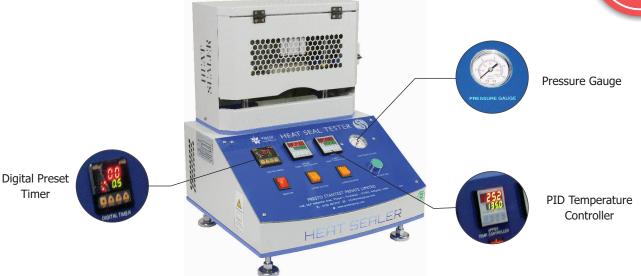

- Microprocessor based display for accurate test results
- Highly accurate test results under pneumatic pressure control.
- Single Push button operation after setting PID temperature and time
- Strong heating jaws for performing tests
- No slippage in case specimen is placed uniformly without any loops.
- Bright LED display for temperature and timer
- PID temperature controller for highest level of controls and repeatability
- Digital Preset timer
- EN 31 hard and temper sealing jaw material
- Guide rod mechanism for efficient control of sealing
- Independent adjustment of temperature for upper & lower jaws

#### **Key Specifications:**

| Equipment Range                   | Ambient to 250°C                        |
|-----------------------------------|-----------------------------------------|
| 1 1 0                             | Ambient to 230°C                        |
| Sealing Temperature Working range |                                         |
| Accuracy                          | ± 1°C                                   |
| Least Count/Resolution            | 0.1°C                                   |
| Power                             | 220V , Single phase, 50 Hz              |
| Sealing size **                   | • 150x15 mm or                          |
|                                   | • 300x 15 mm                            |
| T emperature Controller           | 4 digit PID                             |
| Dwell Heat Seal time              | 0.1 – 99.9 sec                          |
| Timer                             | 4 Digit Digital                         |
| Heat Sensor                       | Pt-100, Platinum Resistance Temperature |
|                                   | Detector (RTD)                          |
| Sealing Pressure                  | 2 - 6 Bar                               |

### **Highlights:**

| Temperature Controller | PID                                                                                                                |
|------------------------|--------------------------------------------------------------------------------------------------------------------|
| Timer                  | Digital Preset type                                                                                                |
| Heat Source            | Cartridge Heaters                                                                                                  |
| Seal Pattern           | Straight line, Plain & Diamond Knurling (select any one pattern)                                                   |
| T est Performed        | Heat Seal                                                                                                          |
| Material               | Mild Steel                                                                                                         |
| Finish                 | Powder coated Havel Gray & Blue combination finish and bright chrome / zinc plating for corrosion resistant finish |
| Dimensions             | 625x300x510mm                                                                                                      |