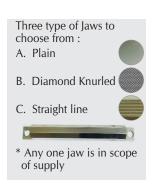

### **Highlights:**

| Temperature Controller | PID                                                                                                                |
|------------------------|--------------------------------------------------------------------------------------------------------------------|
| Timer                  | Digital Preset type                                                                                                |
| Heat Source            | Cartridge Heaters                                                                                                  |
| Seal Pattern           | Straight line, Plain & Diamond Knurling (select any one pattern)                                                   |
| T est Performed        | Heat Seal                                                                                                          |
| Material               | Mild Steel                                                                                                         |
| Finish                 | Powder coated Havel Gray & Blue combination finish and bright chrome / zinc plating for corrosion resistant finish |
| Dimensions             | 625x300x510mm                                                                                                      |